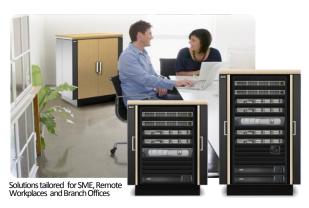

FlexPod Express for the office environment takes the tested and verified FlexPod Express solution bundle and makes it fully ready to deploy in the Branch and SME space, without any of the delay or cost that comes with finding dedicated IT space.

This is achieved by wrapping the FlexPod Express stack in an infrastructure life support system designed to house and manage the FlexPod Express environment, deploying straight out of the box, straight in to the office.

The Cisco & NetApp FlexPod Express is dressed in a tailor-made suit of Schneider Electric physical infrastructure and StruxureWare management tools.

Once built, the result is a fully mobile, highly manageable solution for rapid deployment in to Small to Medium Enterprise offices and in to Remote & Branch Offices for large organisations.