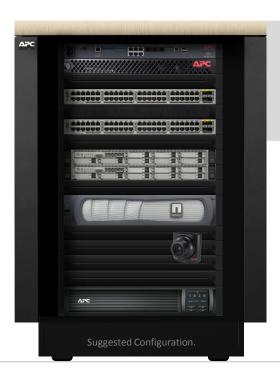

# FlexPod Express for Business Environments

- NetShelter CX 'Server Room in a Box' soundproofed self-cooled enclosure for deploying IT in office environments.
- Smart-UPS and redundant Smart-UPS for complete power reliability, with Network Management capabilities and energy data collection & sharing.
- Metered PDUs with switchable outlets to remotely control all equipment in the stack.
- NetBotz Temperature & Humidity data coupled with door contact and camera surveillance.
- StruxureWare Data Centre Expert infrastructure management layer for aggregating data and integrating with Building Management Systems.
- Available space in the solution for growth and additional equipment such as WAN Optimizer, KMM Device etc.

## FlexPod Infrastructure Life Support Components

## Racking and Cooling

NetShelter CX Soundproof Self-ventilated Office Enclosure with Dust Filters, Cable Management, Blanking & Brush Strips

Together, Schneider Electric, Cisco and NetApp enable the Cloud, both in the Data Centre and at the edge of the network, in Business Environments.