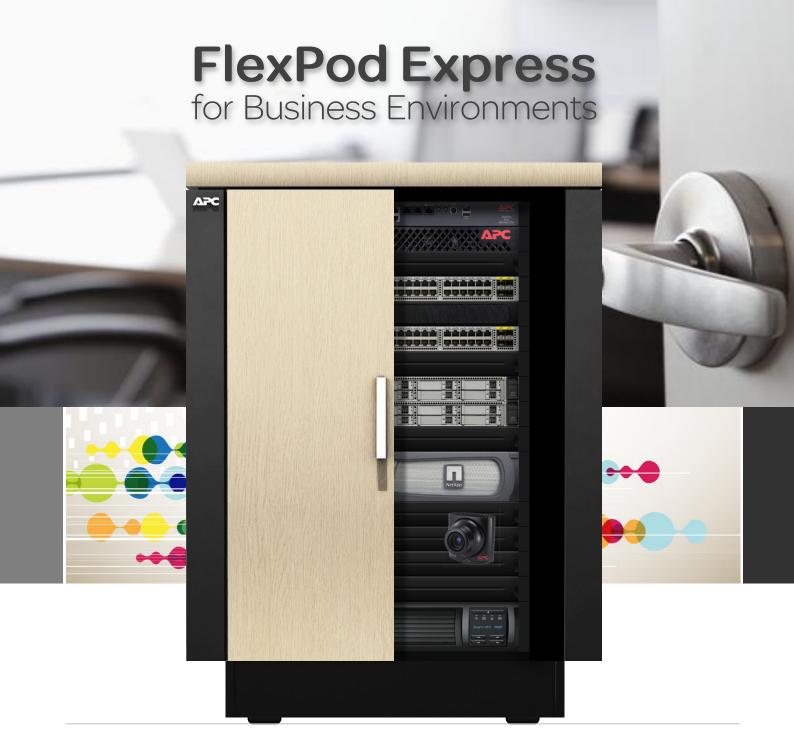

FlexPod Express for the office environment takes the tested and verified FlexPod Express solution bundle and makes it fully ready to deploy in the Branch and SME space, without any of the delay or cost that comes with finding dedicated IT space.

This is achieved by wrapping the FlexPod Express stack in an infrastructure life support system designed to house and manage the FlexPod Express environment, deploying straight out of the box, straight in to the office.

The Cisco & NetApp FlexPod Express is dressed in a tailor-made suit of Schneider Electric physical infrastructure and StruxureWare management tools.

Once built, the result is a fully mobile, highly manageable solution for rapid deployment in to Small to Medium Enterprise offices and in to Remote & Branch Offices for large organisations.

# FlexPod Express for Business Environments

- NetShelter CX 'Server Room in a Box' soundproofed self-cooled enclosure for deploying IT in office environments.
- Smart-UPS and redundant Smart-UPS for complete power reliability, with Network Management capabilities and energy data collection & sharing.
- Metered PDUs with switchable outlets to remotely control all equipment in the stack.
- NetBotz Temperature & Humidity data coupled with door contact and camera surveillance.
- StruxureWare Data Centre Expert infrastructure management layer for aggregating data and integrating with Building Management Systems.
- Available space in the solution for growth and additional equipment such as WAN Optimizer, KMM Device etc.